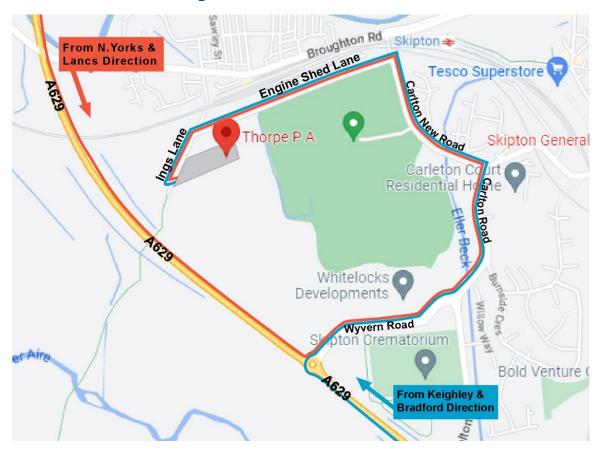

## **HGV** Delivery / Collection Instructions

Skipton is a historic market town and as such the roads through the town centre are not equipped to manage large goods vehicles.

Therefore, please follow these instructions when collecting from or delivering to TYRI UK / P.A.Thorpe Ltd:

- From the A629 turn onto Wyvern Road
- Follow Wyvern Road round to the left taking the 1st turn at the mini roundabout onto Carlton Road
- Turn left onto Carlton New Road
- Turn left onto Engine Shed Lane
- Follow Engine Shed Lane to the end taking a left onto Ings Lane
- Turn left towards the end of Ings Lane into TYRI UK / PA Thorpe